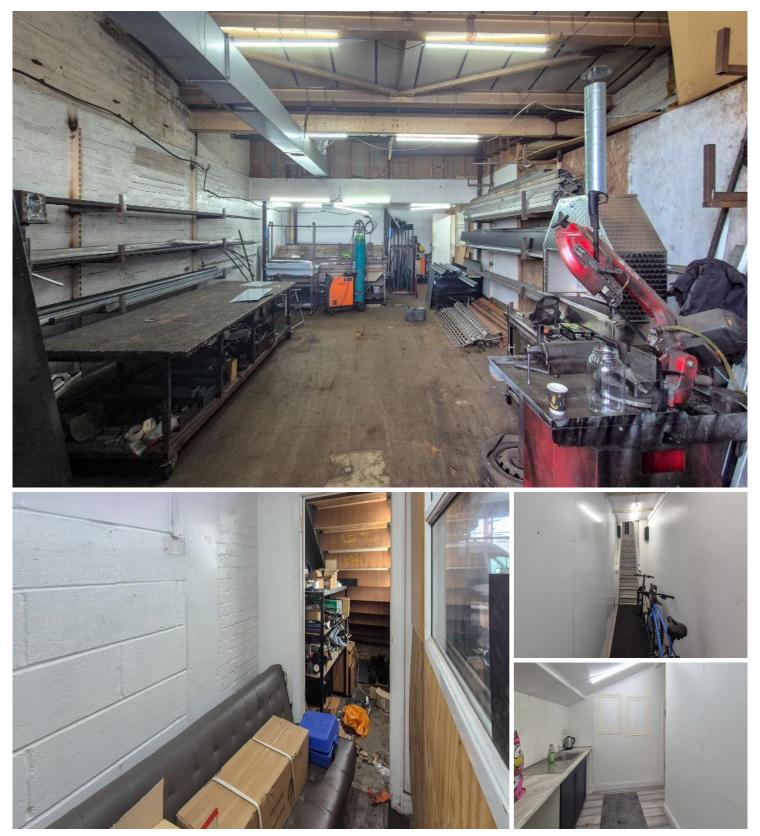

Unit provides a functional layout with ample internal space suitable for storage, distribution, production or trade counter operations (subject to appropriate consents). The premises benefit from a full-height roller shutter door, concrete flooring, good eaves height and first floor office, kitchen and shower.

The site is gated and monitored, offering secure access and on-site parking.