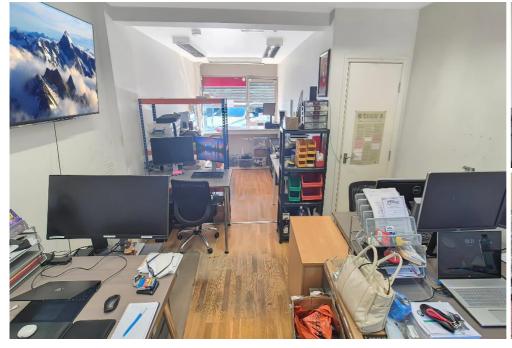

## Ground Floor Commercial Unit

The ground floor comprises a well-sized retail or office space with excellent frontage onto Hertford Road, ensuring high visibility and footfall. The commercial premises benefit from:

A self-contained kitchen area Access to a private rear garden WC facilities

This space would be ideal for a variety of occupiers, including convenience stores, takeaways, salons, or professional services (subject to planning where required).