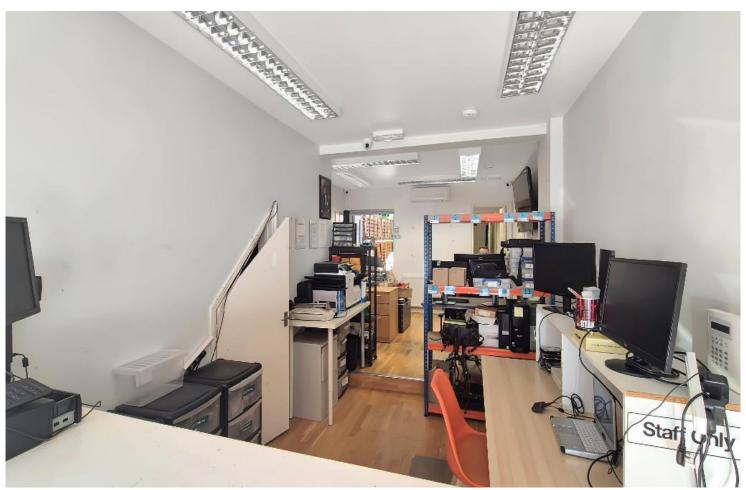

## Ground Floor Commercial Unit

The ground floor comprises a well-sized retail or office space with excellent frontage onto Hertford Road, ensuring high visibility and footfall. The commercial premises benefit from:

A self-contained kitchen area Access to a private rear garden WC facilities

This space would be ideal for a variety of occupiers, including convenience stores, takeaways, salons, or professional services (subject to planning where required).