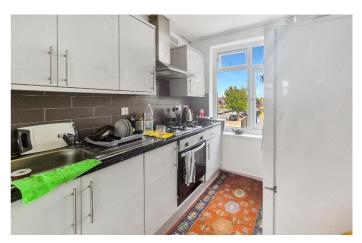

The property is arranged as follows:

Ground Floor Flat: A spacious two-bedroom layout featuring a separate living area, fitted kitchen, and bathroom. With its own private entrance and garden access. 66 sqm

First Floor Flat: A well-proportioned one-bedroom flat offering independent access, comfortable living accommodation and a fitted kitchen and bathroom. 40 sqm