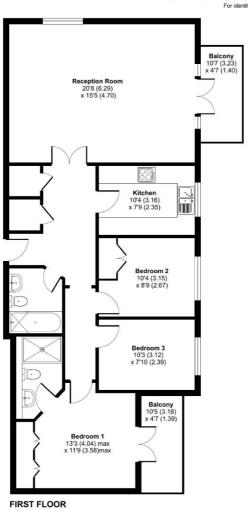

The apartment features a generous reception room with access to a private balcony, a separate modern kitchen, three well-proportioned bedrooms (one with access to an additional balcony), and a principal bedroom benefitting from an en-suite shower room. A further family bathroom completes the internal layout.

## The Ridgeway, Enfield, EN2

Floor plan produced in accordance with RICS Property Measurement 2nd Edition, Incorporating International Property Measurement Standards (PIMS2 Residential). @nichecom 2025 Produced for Kingaly Estate Acents, Southaate. REF: 1267750