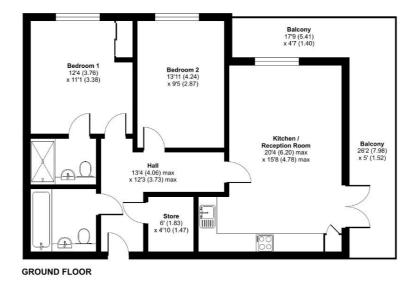

## Handley Page Road, Barking, IG11

Approximate Area = 794 sq ft / 73.8 sq m For identification only - Not to scale

Floor plan produced in accordance with RICS Property Measurement 2nd Edition, Incorporating International Property Measurement Standards (IPMS2 Residential). ©ndhecom 2025. Produced for Kingsi Estate Agents, Southgate. REF: 1273655