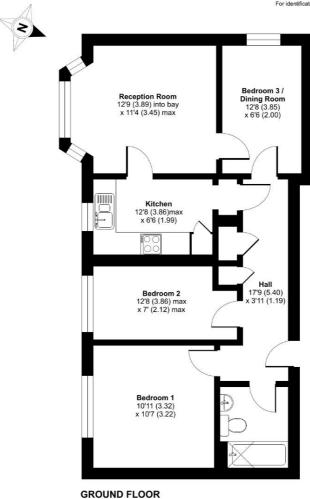

## Tollington Park, London, N4

Approximate Area = 668 sq ft / 62 sq m
For identification only - Not to scale

Floor plan produced in accordance with RICS Property Measurement 2nd Edition, incorporating International Property Measurement Standards (IPMS2 Residential). ©nichecom 2025. Produced for Kingsils Patate Agents, Southgate. REF: 1287796