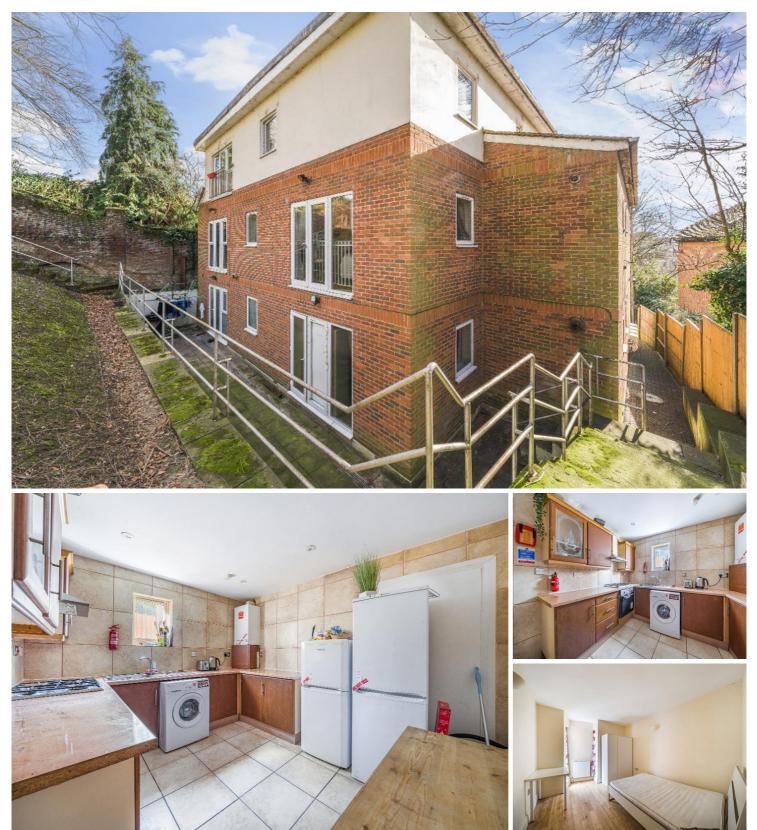

## Description

Kingsly Estate Agents are pleased to present to the market this versatile investment opportunity. The property was previously licensed as a four-room HMO and is set up for a new licence application (subject to permission), making it an ideal choice for investors looking to reapply and maximise rental potential.

Alternatively, with minimal adjustments, the layout can be reconfigured into a spacious two- or three-bedroom apartment, appealing to both first-time buyers and investors seeking flexibility in use. This property offers strong potential for a variety of buyers in a well-connected location.

## Location

The property is situated in a fantastic location, just off Archway road which has a vast array supermarkets, restaurants, bars and gyms. The property also benefits form excellent transport links and is served buy Archway (Underground)(Northern Line) (0.2 Miles)