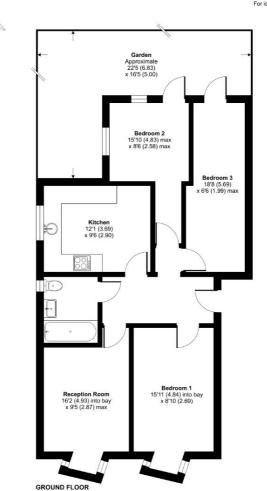

## Archway Road, London, N19

Approximate Area = 733 sq ft / 68 sq m For identification only - Not to scale

Floor plan produced in accordance with RICS Property Measurement 2nd Edition, Incorporating international Property Measurement Standards (IPMS2 Residential). ©ntchecom 2025. Produced for Kingsity Estate Agents, Southingate. REF: 124/184