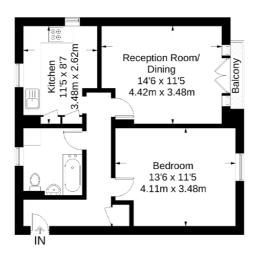

## **Trelawney Estate**

Approximate Gross Internal Area = 560 sq ft / 52 sq m

Sixth Floor

Not to scale, for guidance only and must not be relied upon as a statement of fact.

All measurements and areas are approximate only and have been prepared in accordance with the current edition of the RICS Code of Measuring Practice.