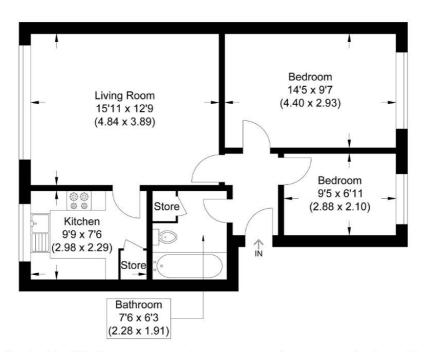

## Approximate Gross Internal Area 54.39 sq m / 585.44 sq ft

Illustration for identification purposes only, measurements are approximate, not to scale.

| Energy Efficiency Rating |               |   |         |           |
|--------------------------|---------------|---|---------|-----------|
| Score                    | Energy rating |   | Current | Potential |
| 92+                      | A             |   |         |           |
| 81-91                    | В             |   |         | 84  B     |
| 69-80                    | С             |   |         |           |
| 55-68                    | D             |   | <66  D  |           |
| 39-54                    |               | E |         |           |
| 21-38                    |               | F |         |           |
| 1-20                     |               | G |         |           |