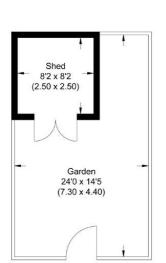

info@kingsly.group

kingsly.group

Approximate Gross Internal Area 83.50 sq m / 898.78 sq ft (Excludes Shed) Shed Area: 6.25 sq m / 67.27 sq ft

Illustration for identification purposes only, measurements are approximate, not to scale.