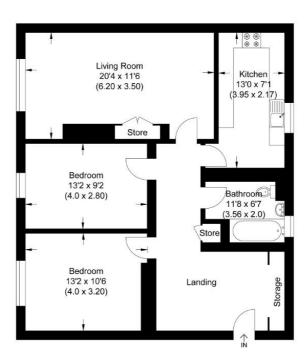

## Description

Kingsly Group is delighted to offer to the market this stunning two-bedroom property, perfectly suited for comfortable and stylish living.

The property boasts two generously sized double bedrooms, providing ample space for both relaxation and storage. A separate, well-appointed kitchen offers practicality and modern fittings, while the family bathroom is finished to a good standard.

info@kingsly.group

kingsly.group

Approximate Gross Internal Area 83.50 sq m / 898.78 sq ft (Excludes Shed) Shed Area: 6.25 sq m / 67.27 sq ft

Illustration for identification purposes only, measurements are approximate, not to scale.