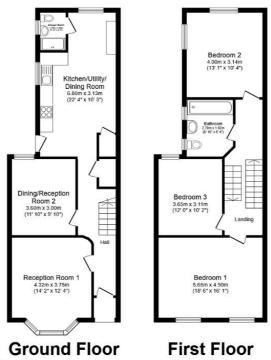

## Description

Kingsly Group is delighted to offer to the market this truly stunning three-bedroom property. It has been renovated to a very high standard and offers wooden floors throughout. On the ground floor, the property benefits from two reception rooms, a large modern kitchen, a downstairs toilet, and a shower leading out to a low-maintenance patio garden. On the first floor, the property boasts three good-sized bedrooms and a spacious family bathroom.

- **\** 02088 844 844
- 9 315 Chase Road, Southgate, London N14 6JT
- kingsly.group

Total floor area 123.8 sq.m. (1,333 sq.ft.) approx

This floor plan is for illustrative purposes only. It is not drawn to scale. Any measurements, floor areas (including any total floor area), openings and orientation are approximate. No details are guaranteed, they cannot be relied upon for any purpose and they do not form part of any agreement. No liability is taken for any error, omission or misstatement. A party must rely upon its own inspection(s). Powered by www.focalagent.com