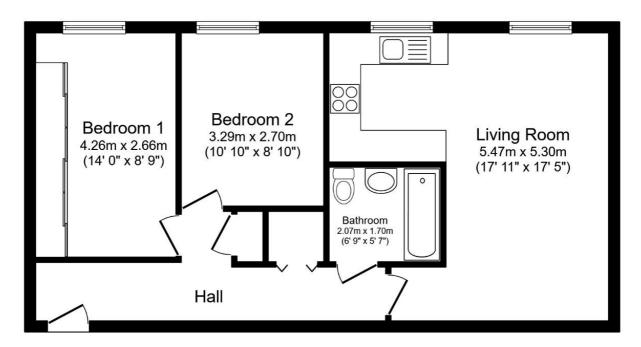

- **\** 02088 844 844
- info@kingsly.group
- ♀ 315 Chase Road, Southgate, London N14 6JT
- kingsly.group

Total floor area 59.4 sq.m. (639 sq.ft.) approx

This floor plan is for illustrative purposes only. It is not drawn to scale. Any measurements, floor areas (including any total floor area), openings and orientation are approximate. No details are guaranteed, they cannot be relied upon for any purpose and they do not form part of any agreement. No liability is taken for any error, omission or misstatement. A party must rely upon its own inspection(s). Powered by www.focalagent.com