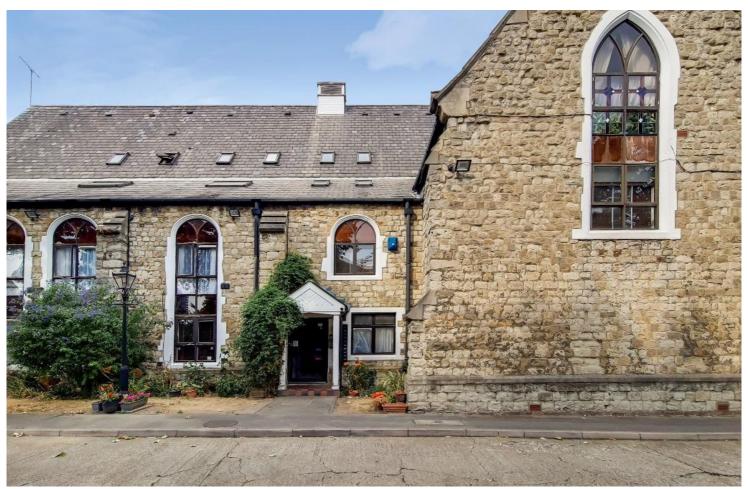

St James Court, 81 fore street, London, N18 2YJ

• CHURCH CONVERSION • CURRENTLY LET • HMO LICENCE • INVESTMENT OPPORTUNITY • CAR PARK • VERY CLOSE TO AN ARRAY OF AMENITIES • EPC RATING D • LEASEHOLD

- **\** 02088 844 844
- info@kingsly.group

## Description

Attention All Investors!! Kingsly Group is delighted to offer this truly unique and rare church conversion spanning over a total of 1771Sq Ft (164 Sq meters) A perfect option for an investor looking to add to their portfolio or simply someone looking for a home that is full of character and charm.

## Location

The location proves superb as the property is positioned right on Fore Street with a vast array of shops, restaurants and amenities.

Local transport links include Silver Street Underground (0.4 Miles) White Hart Lane Overground (0.5 miles) the property also benefits from easy access to the A406