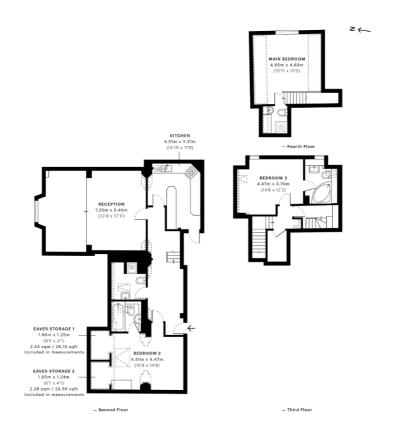

info@kingsly.group

kingsly.group

GROSS INTERNAL AREA

164.62 sqm / 1771.95 sqft

| Energy Efficiency Rating |               |   |         |           |
|--------------------------|---------------|---|---------|-----------|
| Score                    | Energy rating |   | Current | Potential |
| 92+                      | A             |   |         |           |
| 81-91                    | В             |   |         |           |
| 69-80                    | С             |   |         | 76  C     |
| 55-68                    | D             |   | 60  D   |           |
| 39-54                    | 1             | Ε |         |           |
| 21-38                    |               | F |         |           |
| 1-20                     |               | G |         |           |