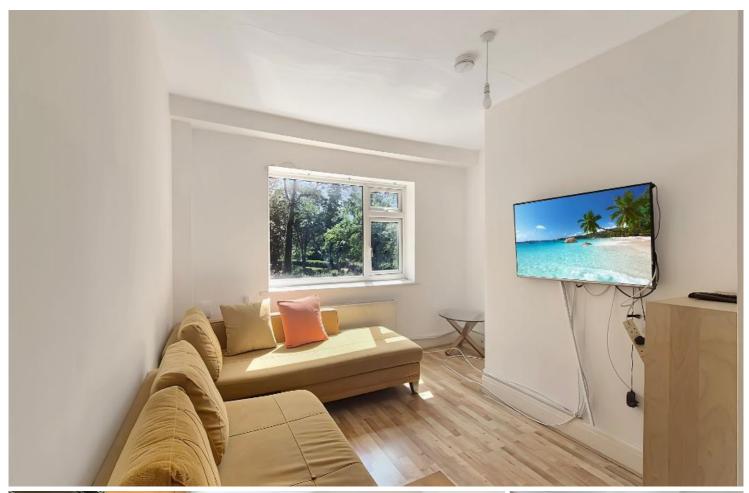

## Description

This spacious one-bedroom flat, located above a commercial premises.

Situated on the first floor, the property is self-contained and features a generously sized living area, a separate double bedroom, a fully fitted kitchen, and a bathroom.

The flat is presented in clean condition and benefits from independent access, gas central heating, and double glazing throughout.